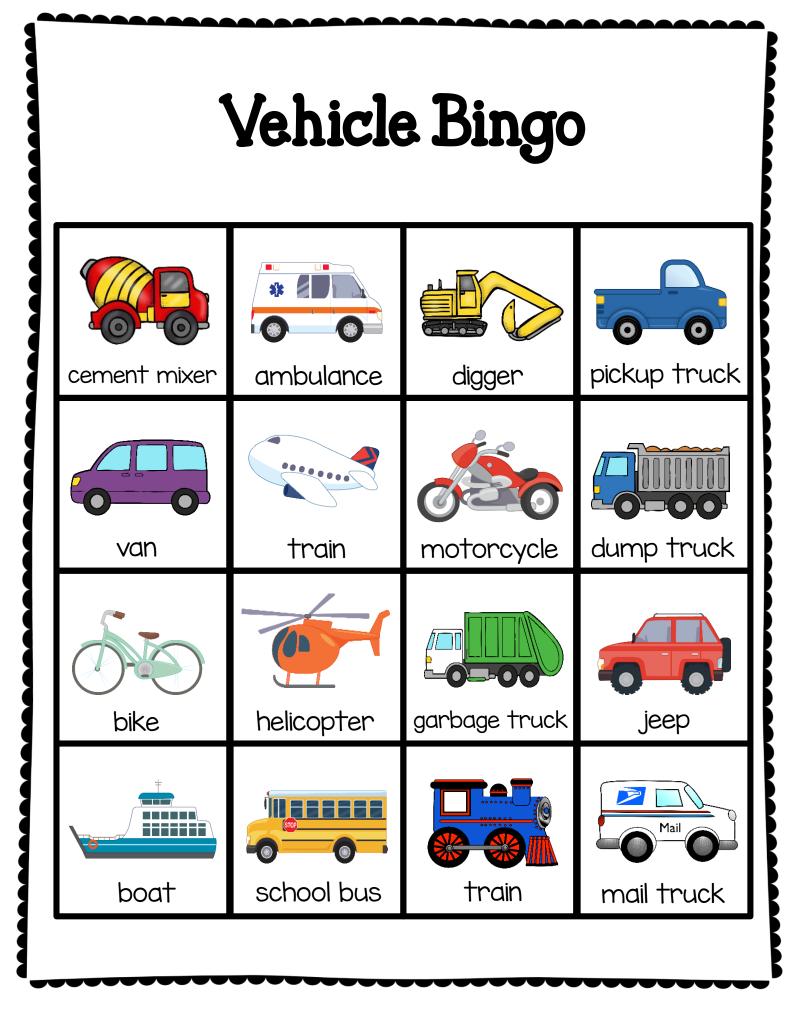

#### 2 Different Game Sets with 6 boards each

By: Sarah Allen, MA CCC-SLP from the Autism Helper, Inc.

| semi      | cement mixer | pickup truck  | cruise ship | Mail<br>Mail<br>mail truck |
|-----------|--------------|---------------|-------------|----------------------------|
| jeep      | taxi         | motorcycle    | helicopter  | bike                       |
| spaceship | tractor      | Free          | school bus  | boat                       |
| train     | ambulance    | garbage truck | car         | airplane                   |
| digger    | dump truck   | van           | Fire truck  | police car                 |