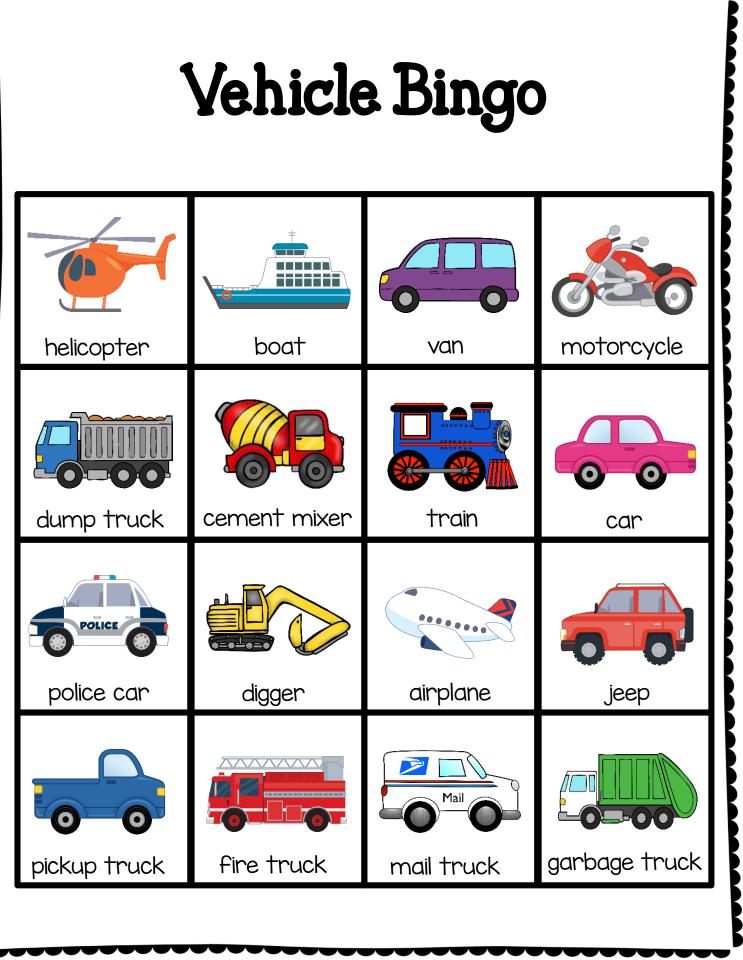

#### 2 Different Game Sets with 6 boards each

By: Sarah Allen, MA CCC-SLP from the Autism Helper, Inc.

| semi      | cement mixer | pickup truck  | cruise ship | Mail<br>Mail<br>mail truck |
|-----------|--------------|---------------|-------------|----------------------------|
| jeep      | taxi         | motorcycle    | helicopter  | bike                       |
| spaceship | tractor      | Free          | school bus  | boat                       |
| train     | ambulance    | garbage truck | car         | airplane                   |
| digger    | dump truck   | van           | Fire truck  | police car                 |