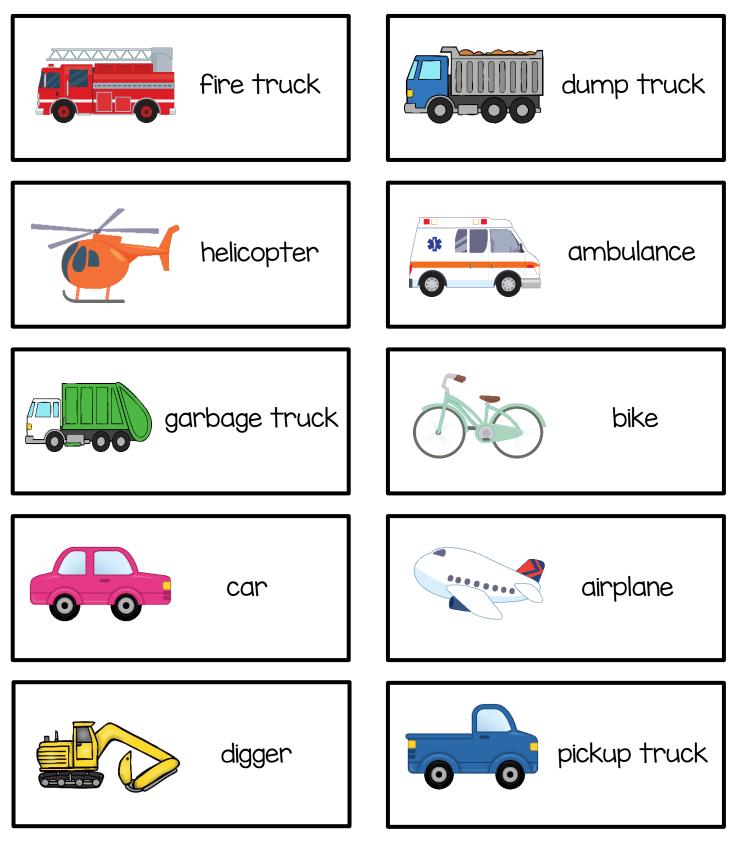

#### 2 Different Game Sets with 6 boards each

By: Sarah Allen, MA CCC-SLP from the Autism Helper, Inc.

| semi      | cement mixer | pickup truck  | cruise ship | Mail<br>Mail<br>mail truck |
|-----------|--------------|---------------|-------------|----------------------------|
| jeep      | taxi         | motorcycle    | helicopter  | bike                       |
| spaceship | tractor      | Free          | school bus  | boat                       |
| train     | ambulance    | garbage truck | car         | airplane                   |
| digger    | dump truck   | van           | Fire truck  | police car                 |