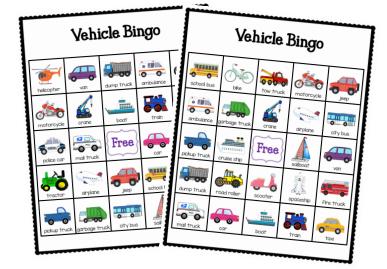

#### 2 Different Game Sets with 6 boards each

By: Sarah Allen, MA CCC-SLP from the Autism Helper, Inc.

| semi      | cement mixer | pickup truck  | cruise ship | Mail<br>Mail<br>mail truck |
|-----------|--------------|---------------|-------------|----------------------------|
| jeep      | taxi         | motorcycle    | helicopter  | bike                       |
| spaceship | tractor      | Free          | school bus  | boat                       |
| train     | ambulance    | garbage truck | car         | airplane                   |
| digger    | dump truck   | van           | Fire truck  | police car                 |