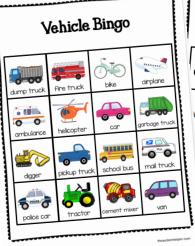

#### LEVEL 1

#### LEVEL 2



#### 2 Different Game Sets with 6 boards each

By: Sarah Allen, MA CCC-SLP from the Autism Helper, Inc.

































| semi      | cement mixer | pickup truck  | cruise ship | Mail<br>Mail<br>mail truck |
|-----------|--------------|---------------|-------------|----------------------------|
| jeep      | taxi         | motorcycle    | helicopter  | bike                       |
| spaceship | tractor      | Free          | school bus  | boat                       |
| train     | ambulance    | garbage truck | car         | airplane                   |
| digger    | dump truck   | van           | Fire truck  | police car                 |

| sailboat    | airplane   | jeep         | train         | spaceship  |
|-------------|------------