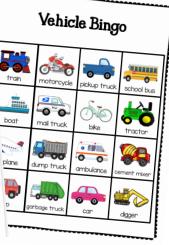

#### LEVEL 1

#### LEVEL 2



#### 2 Different Game Sets with 6 boards each

By: Sarah Allen, MA CCC-SLP from the Autism Helper, Inc.

































| semi      | cement mixer | pickup truck  | cruise ship | Mail<br>Mail<br>mail truck |
|-----------|--------------|---------------|-------------|----------------------------|
| jeep      | taxi         | motorcycle    | helicopter  | bike                       |
| spaceship | tractor      | Free          | school bus  | boat                       |
| train     | ambulance    | garbage truck | car         | airplane                   |
| digger    | dump truck   | van           | Fire truck  | police car                 |

| sailboat    | airplane   | jeep         | train         | spaceship  |
|-------------|------------|-