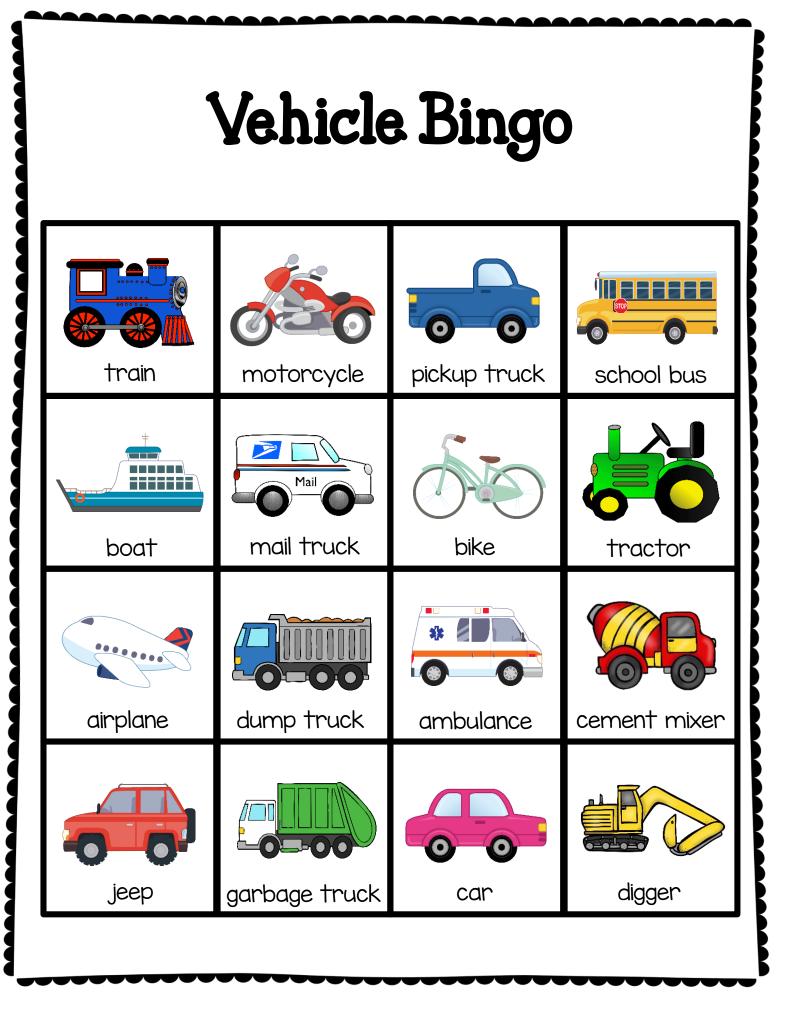

#### 2 Different Game Sets with 6 boards each

By: Sarah Allen, MA CCC-SLP from the Autism Helper, Inc.

| semi      | cement mixer | pickup truck  | cruise ship | Mail<br>Mail<br>mail truck |
|-----------|--------------|---------------|-------------|----------------------------|
| jeep      | taxi         | motorcycle    | helicopter  | bike                       |
| spaceship | tractor      | Free          | school bus  | boat                       |
| train     | ambulance    | garbage truck | car         | airplane                   |
| digger    | dump truck   | van           | Fire truck  | police car                 |