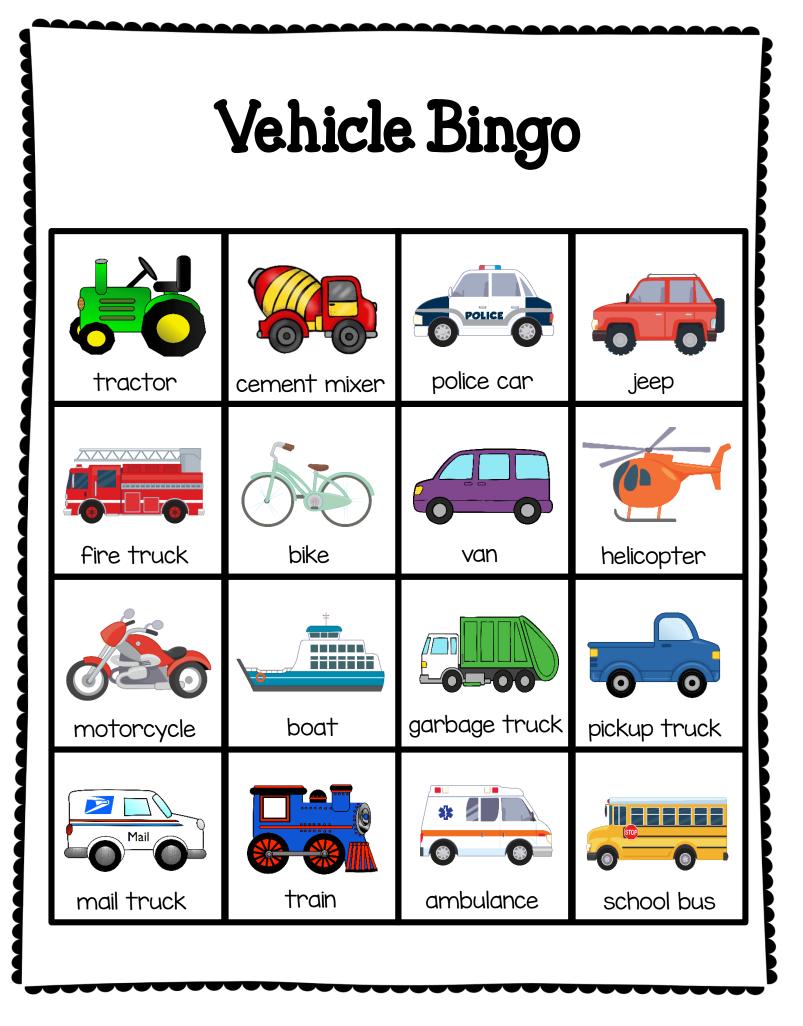

#### 2 Different Game Sets with 6 boards each

By: Sarah Allen, MA CCC-SLP from the Autism Helper, Inc.

| semi      | cement mixer | pickup truck  | cruise ship | Mail<br>Mail<br>mail truck |
|-----------|--------------|---------------|-------------|----------------------------|
| jeep      | taxi         | motorcycle    | helicopter  | bike                       |
| spaceship | tractor      | Free          | school bus  | boat                       |
| train     | ambulance    | garbage truck | car         | airplane                   |
| digger    | dump truck   | van           | Fire truck  | police car                 |