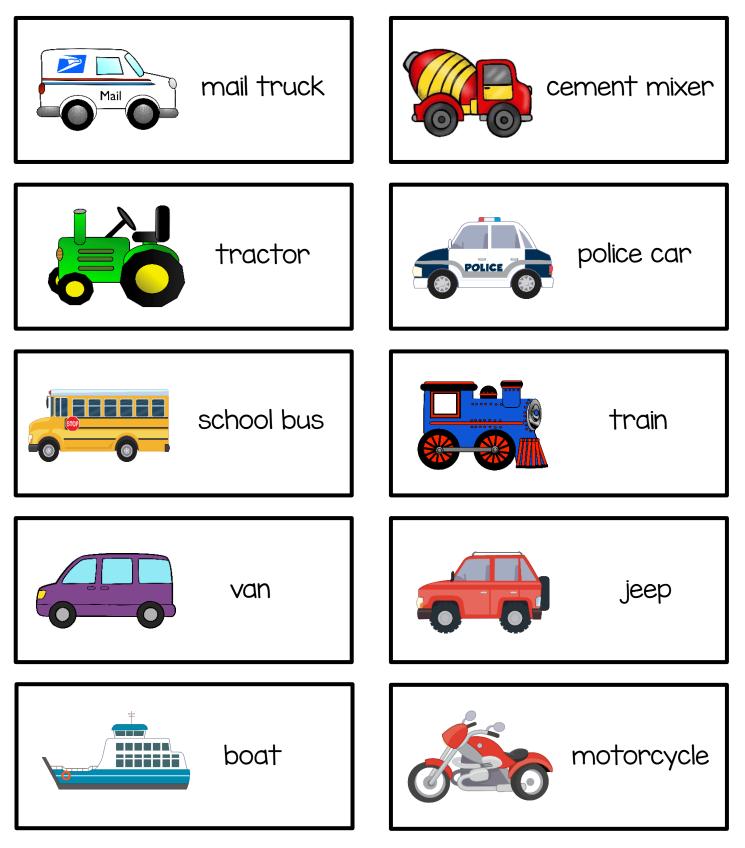

#### LEVEL 1

#### LEVEL 2



#### 2 Different Game Sets with 6 boards each

By: Sarah Allen, MA CCC-SLP from the Autism Helper, Inc.

































| semi      | cement mixer | pickup truck  | cruise ship | Mail<br>Mail<br>mail truck |
|-----------|--------------|---------------|-------------|----------------------------|
| jeep      | taxi         | motorcycle    | helicopter  | bike                       |
| spaceship | tractor      | Free          | school bus  | boat                       |
| train     | ambulance    | garbage truck | car         | airplane                   |
| digger    | dump truck   | van           | Fire truck  | police car                 |

| sailboat    | airplane   | jeep         | train         | spaceship  |
|-------------|------------|--------------|---------------|------------|
| tractor     | scooter    | school bus   | garbage truck | ambulance  |
| motorcycle  | city bus   | Free         | di