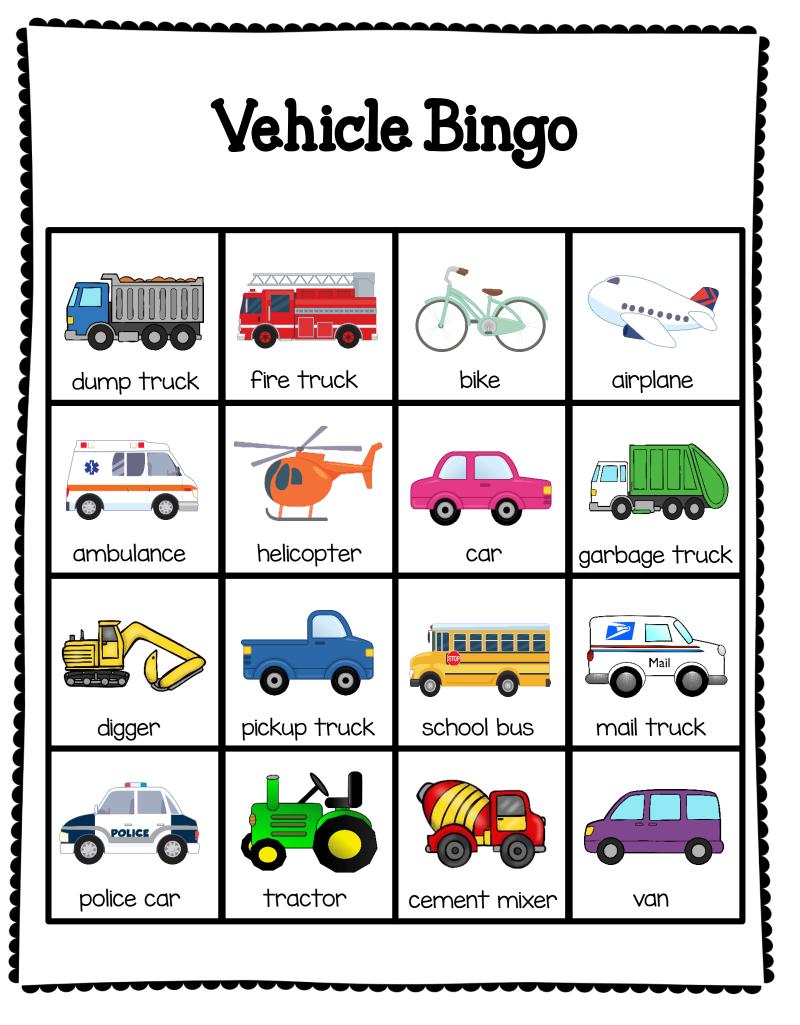

#### 2 Different Game Sets with 6 boards each

By: Sarah Allen, MA CCC-SLP from the Autism Helper, Inc.

| semi      | cement mixer | pickup truck  | cruise ship | Mail<br>Mail<br>mail truck |
|-----------|--------------|---------------|-------------|----------------------------|
| jeep      | taxi         | motorcycle    | helicopter  | bike                       |
| spaceship | tractor      | Free          | school bus  | boat                       |
| train     | ambulance    | garbage truck | car         | airplane                   |
| digger    | dump truck   | van           | Fire truck  | police car                 |