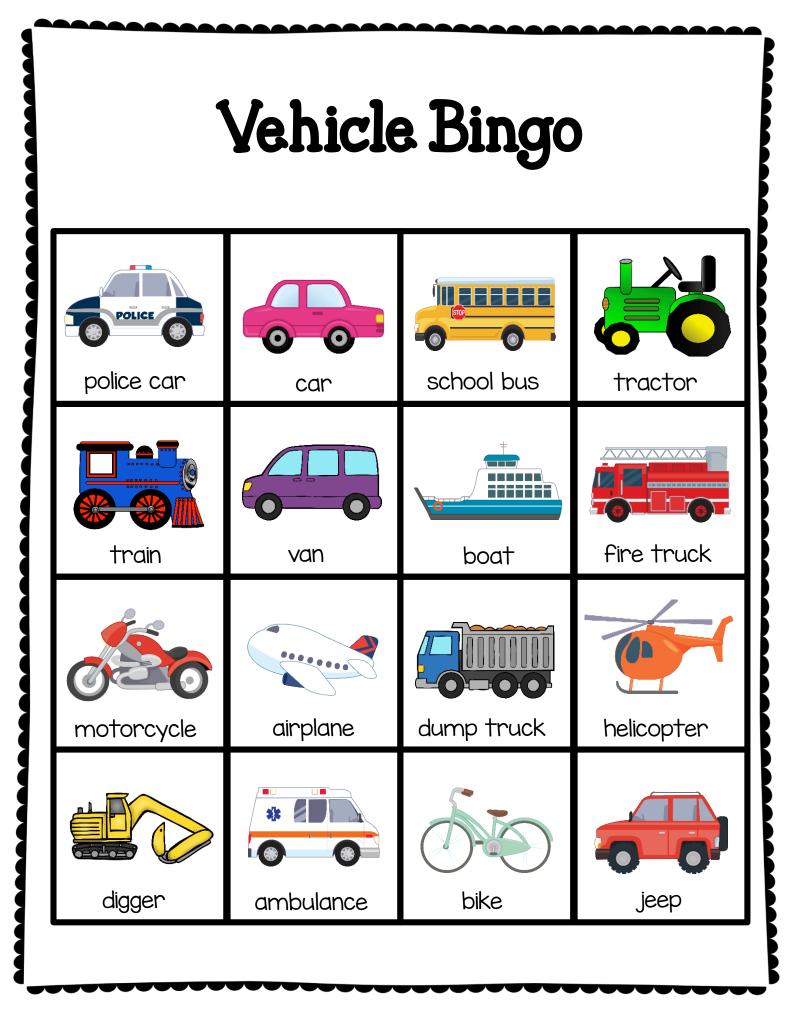

#### 2 Different Game Sets with 6 boards each

By: Sarah Allen, MA CCC-SLP from the Autism Helper, Inc.

| semi      | cement mixer | pickup truck  | cruise ship | Mail<br>Mail<br>mail truck |
|-----------|--------------|---------------|-------------|----------------------------|
| jeep      | taxi         | motorcycle    | helicopter  | bike                       |
| spaceship | tractor      | Free          | school bus  | boat                       |
| train     | ambulance    | garbage truck | car         | airplane                   |
| digger    | dump truck   | van           | Fire truck  | police car                 |