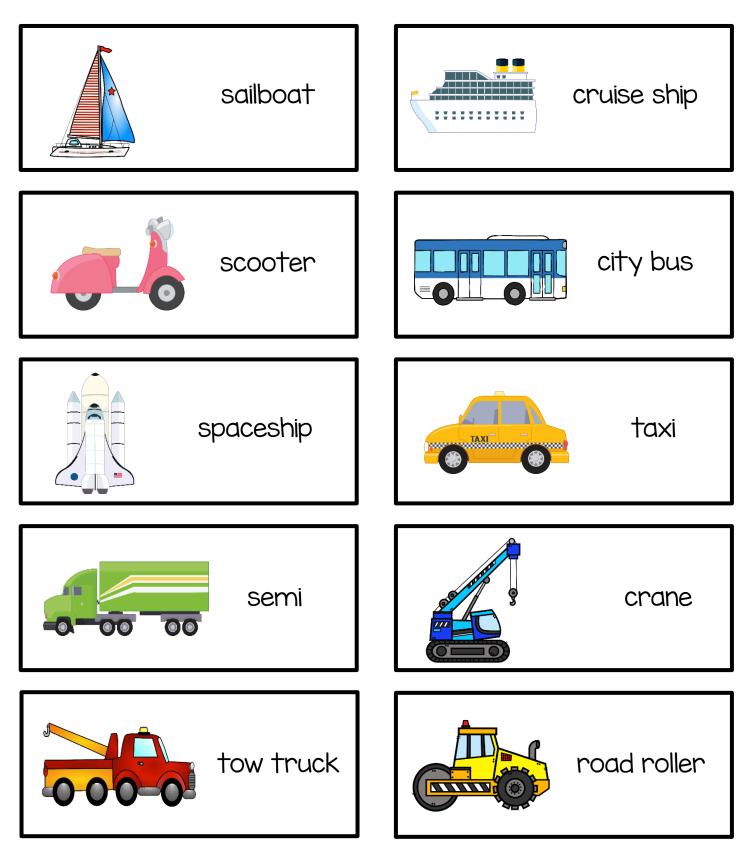

#### LEVEL 1

#### LEVEL 2



#### 2 Different Game Sets with 6 boards each

By: Sarah Allen, MA CCC-SLP from the Autism Helper, Inc.

































| semi      | cement mixer | pickup truck  | cruise ship | Mail<br>Mail<br>mail truck |
|-----------|--------------|---------------|-------------|----------------------------|
| jeep      | taxi         | motorcycle    | helicopter  | bike                       |
| spaceship | tractor      | Free          | school bus  | boat                       |
| train     | ambulance    | garbage truck | car         | airplane                   |
| digger    | dump truck   | van           | Fire truck  | police car                 |

| sailboat    | airplane   | jeep         | train         | spaceship  |
|-------------|------------|--------------|---------------|------------|
| tractor     | scooter    | school bus   | garbage truck | ambulance  |
| motorcycle  | city bus   | Free         | digger