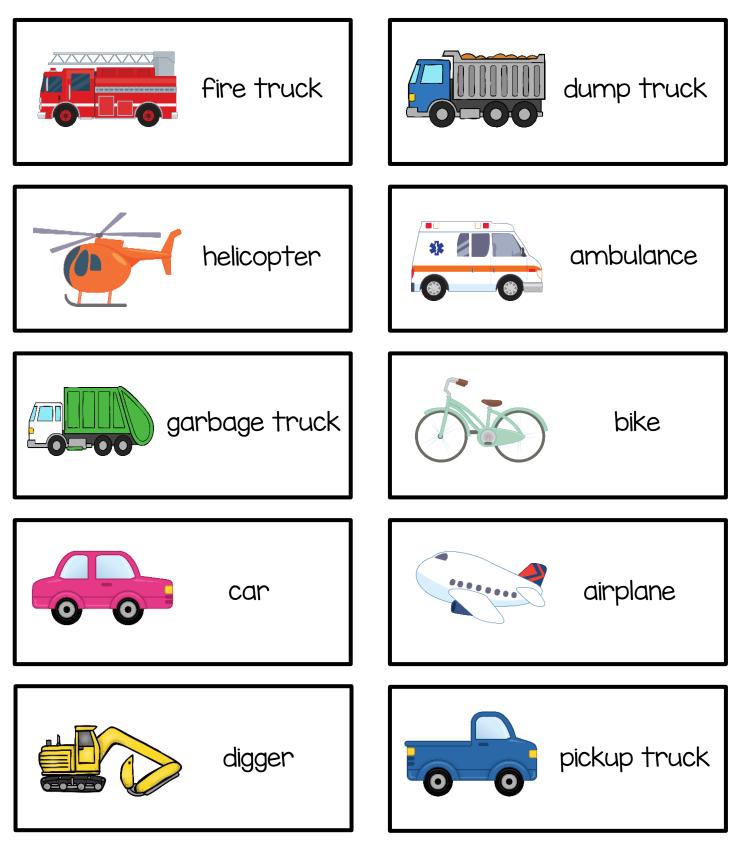

#### LEVEL 1

#### LEVEL 2



#### 2 Different Game Sets with 6 boards each

By: Sarah Allen, MA CCC-SLP from the Autism Helper, Inc.

































| semi      | cement mixer | pickup truck  | cruise ship | Mail<br>Mail<br>mail truck |
|-----------|--------------|---------------|-------------|----------------------------|
| jeep      | taxi         | motorcycle    | helicopter  | bike                       |
| spaceship | tractor      | Free          | school bus  | boat                       |
| train     | ambulance    | garbage truck | car         | airplane                   |
| digger    | dump truck   | van           | Fire truck  | police car                 |

| sailboat    | airplane   | jeep         | train         | spaceship  |
|-------------|------------|--------------|---------------|------------|
| tractor     | scooter    | school bus   | garbage truck | ambulance  |
| motorcycle  | city b